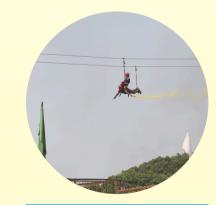

# DAY OUT (Only for School Picnic)

**TUG OF WAR** 

**ROCK CLIMBING** 

RAIN DANCE

**SWIMMING** 

**ZIP LINE** 

Obstacle Course: Straight Balance,
Double Jump, Wall Climbing, Zig Zag
Ladder, Crawling, 5 Step Walk, 4 Step,
High Wall Climbing.

A day-out picnic is a fun and relaxing way to spend time outdoors with friends or family, enjoying food and activities in a scenic location. It's a chance to escape the routine of daily life and connect with loved ones in a natural setting. (Facilities: FOOD, ACTIVITY, INSURANCE FOR TRAVEL & ADVENTURE ACTIVITIES (Travelling only Pune Location Non-Ac Buses) and Arrival at MCF Adventure Resort 09.00 AM and Departure for Home 5.00 PM.