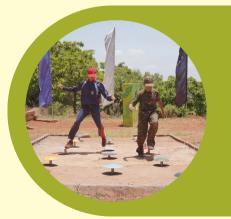

7. OBSTACLE COURSE: STRAIGHT BALANCE, DOUBLE JUMP, WALL CLIMBING, ZIG ZAG LADDER, CRAWLING, 5 STEP WALK, 4 STEP, **HIGH WALL CLIMBING.** 