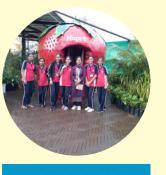

Teamwork makes the dream work, and a staff picnic makes the team work." A Day of #Adventure, #Bonding & #Culinary Delights: Inspiration School **Teachers Enjoy Astro Picnic** 