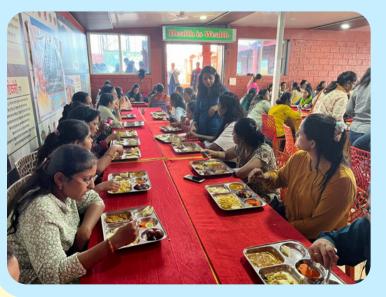

### **Packages**

Without travel ₹.1200/- PP ₹.1800/- PP

With travel ₹.1800/- PP ₹.2400/- PP **Insurance policy** 

₹. 200/- PP

Breakfast (Green Peas Poha, Milk, Tea)

Lunch (Paneer Mutter Masala, Dal Tadaka, Jeera Rice, Chapati, Pickle, Fruits, Sweet: Gulabjamun)

Refreshment: Tea And Snacks (Batata Vada ,Lemon Mint Juice, Tea)

Dinner: ( Aloo Gobi Masala, Whole Masur Dal, Garlic Rice, Chapati, Sweet: Rawa Halwa).

Note: If you want a meal of the next day, 200/- each cadet will have charge.