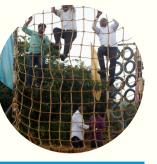

7. OBSTACLE COURSE: STRAIGHT BALANCE, DOUBLE JUMP, WALL CLIMBING, ZIG ZAG LADDER, CRAWLING, 5 STEP WALK, 4 STEP, **HIGH WALL CLIMBING.** 